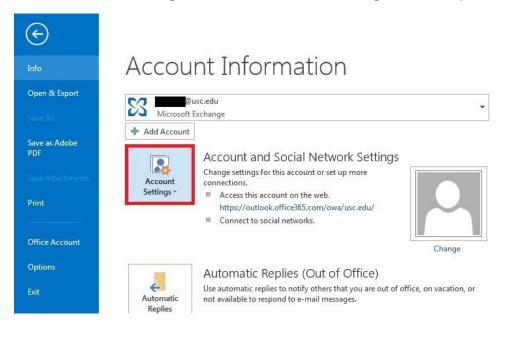

## DELETING ASC.USC.EDU EMAIL ACCOUNT ON YOUR PC OUTLOOK 2013 CLIENT

- 1. Open Outlook 2013
- 2. On the Outlook 2013 toolbar, click the File tab.

3. Click on the Account Settings button and select Account Settings from the drop-down menu